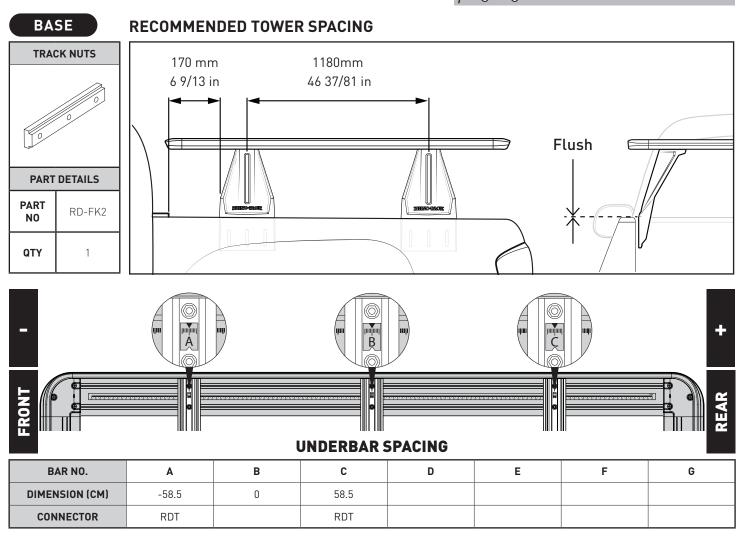

| SA  | UK        | EU          | ZA                        |  |
| AVAILABILITY                                | ×   | ×  | $\checkmark$ | $\checkmark$ | x   | ×         | ×           | ×                         |  |
| RUNNING<br>DATES                            | -   | -  | 2016-        | 2016-        | -   | -         | -           | -                         |  |

VISIT THE ONLINE CALCULATOR FOR CURRENT SYSTEM



DYNAMIC LOAD LIMIT (ON AND OFF-ROAD): \*USE THE VEHICLE MANUFACTURER'S MAXIMUM TRACK ALLOWANCE IF IT IS LOWER THAN THE FIGURE LISTED Max 曲 **OR** kg SYSTEM WEIGHT LOAD LIMIT <sub>UP TO</sub> 89 Kg **\*VFHICLF** <sub>UP то</sub> 120 Кд 31 Kg MANUFACTURER'S TRUCK BED UTILITY 265 lbs 68 lbs 196 lbs TRACK LOAD LIMIT TOTAL **STATIC** LOAD LIMIT: UP TO 300 Kg / 661 lbs\*



After positioning Towers and Pioneer, return to Reconn-Deck Tower Instructions.

## **NOTES FOR DEALERS / FITTERS**

It is your responsibility to ensure these fitting instructions are given to the end user or client.

Document No: R2784 Issue No: 1 Issue Date: 12-May-21